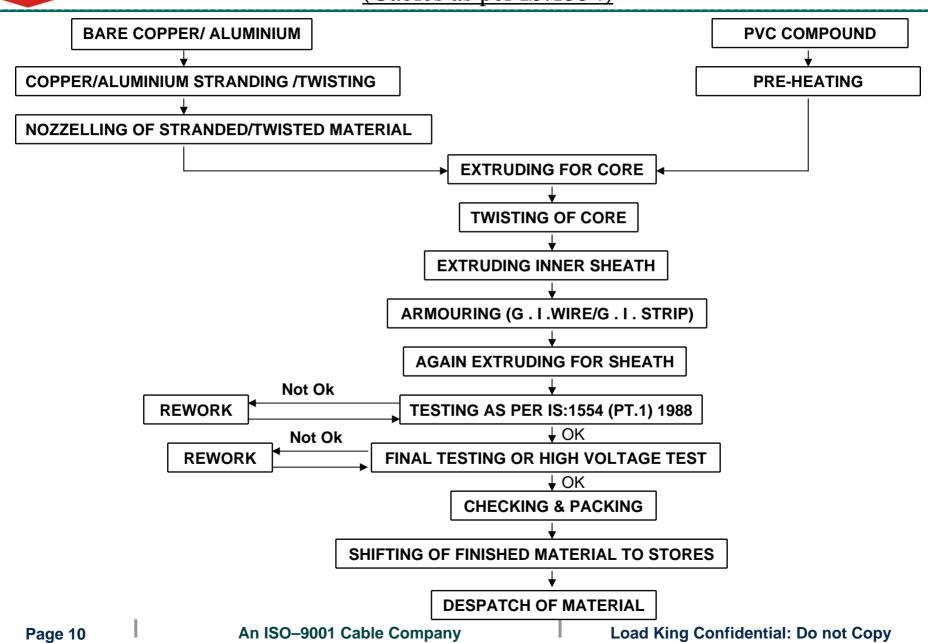

| Routine Test | *Conductor Resistance Tests  *High Voltage Tests at room Temp.  *Armour Resistance Test (for mining cables)                                                                                                                                                                                                                                                                                                                                                                                                                                                                                                             | All Cables                                    | IS:1554(Part-<br>1)-88        |



#### **MANUFACTURING PROCESS**

(Cables as per IS:1554)





## Benefits of Load King

Our Products with in-house insulation have gained particular importance and vital acceptance due to its following properties:

- Excellent moisture resistant-High dielectric strength and high insulation resistance, even if the cable is placed in water.
- ➤ High DC stability
- High short circuit and Overload capacities
- ➤ High vibration and mechanical strength
- Maintains flexibility, even at low temperature
- ➤ Being a Solid dielectric, it is suitable for Slopes and vertical laying
- Clean and easier for jointing
- Easier handling due to less weight
- ➤ High resistance to most of the chemicals, acids, gases, oils
- High resistance to aging
- > It has flame retardant
- ➤ It has permanent colour



### LOAD KING WIRE INDUSTRIES



#### Contact Us:

Anoop Kumar